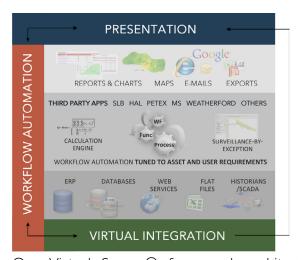

# **TECHNOLOGY**

The One Virtual Source® framework architecture consists of three layers: virtual integration, workflow analytics and automation, and presentation. The virtual integration layer uses live data connections to link historians, ERPs, and other data sources together for interaction in the workflow automation and presentation layers. The workflow automation layer provides a complete design and run-time environment for the capture of analytics and workflow processes. Finally, the presentation layer displays the live output of the virtual integration and workflow layers in easy-touse reports, charts, maps, and other visualization tools. This flexible architecture allows the OVS framework to be scaled to virtually any type of producing field and provides configurable solutions tuned to asset and user requirements.